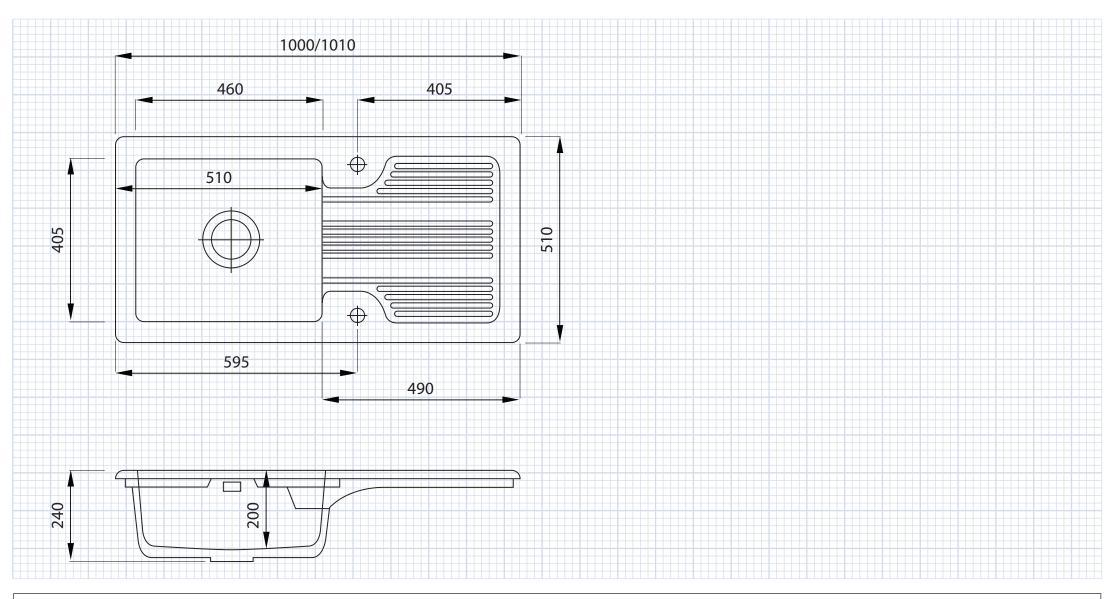

## VECCHIO G4 INSET 1.0 BOWL SINK

CODE: VECCHIO-G4

All dimensions are subject to change without notice. Please check the actual product for exact measurements. No liability will be accepted for incorrect or out of date measurements.

## **Product Information**

Minimum Base Unit: 500mm

Dimensions (WxDxH): 1000/1010 x 510 x 240mm

Bowl Size (WxDxH): 460 x 405 x 200mm

Material: Fireclay Ceramic

Finish: Gloss White