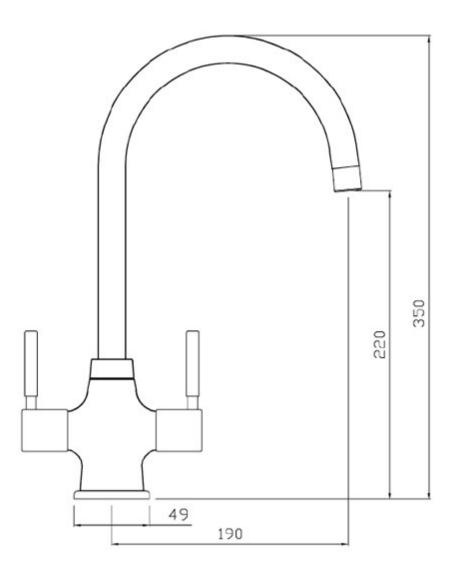

## DAVENPORT TWIN LEVER KITCHEN TAP

CODE: ACT2001

## **Product Information**

Operating Pressure: MIN 0.5 Bar

**Overall Height: 360mm** 

Reach: 190mm

Height To Under Spout: 220mm

Base Diameter: 50mm