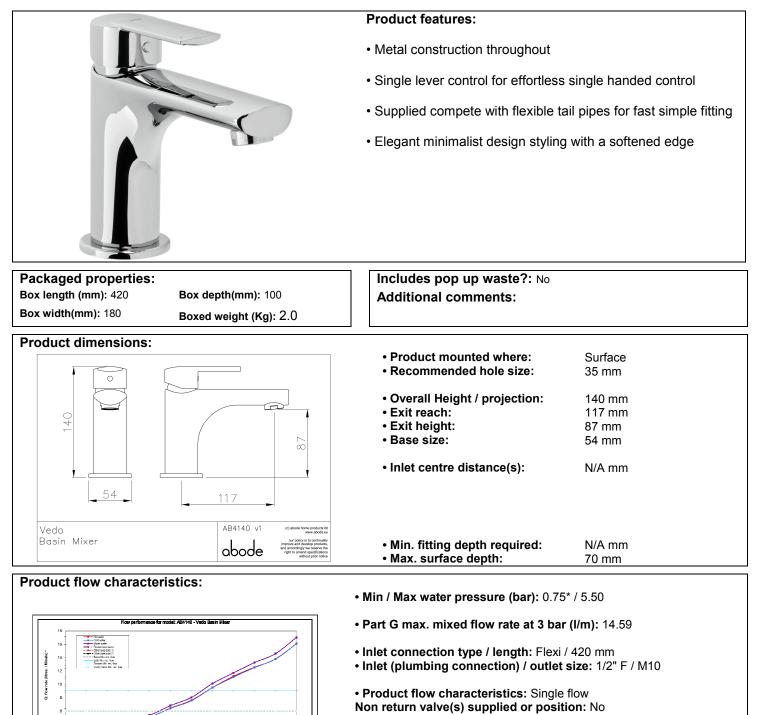

## abode



- Aerator type: Neoperl honeycomb, dark blue
- Control valve type: Single lever (35mm)
- Includes output diverter?: N/A
- Inlet meshed particle filters included: No
- Shower hose type / length: N/A / N/A

Warranty Summary (full details available on request):

- Materials and workmanship defects warranted for 5 years
- Valves and working parts warranted for 5 years
- Surface warranty defects warranted for 1 year

obode

O-rings, hoses & gaskets warranted for 1 year

Care instructions:

- Clean the mixers and showers regularly as required, using soap, do not use any other cleaners. Regular cleaning will prevent the build up of lime scale and dirt
- After cleaning rinse thoroughly with clean water to remove any cleaner residue
- Residues of liquid soaps, shampoos and shower foams can also c