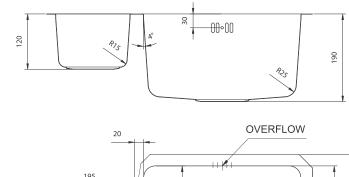

## **Product Information**

Minimum Base Unit: 600mm

Dimensions (WxDxH): 580 x 450 x 120mm

Main Bowl Size (WxDxH): 340 x 400 x 190mm

Small Bowl Size (WxDxH): 160 x 300 x 120mm

Material: High Grade Stainless Steel

Steel Thickness: 0.8mm Guage

**DXF** File

The DXF file can be obtained by either calling **0845 257 0656** or email **dxf@bluci.com** 