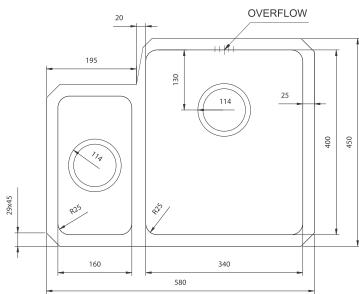

## **Product Information**

Minimum Base Unit: 600mm

Dimensions (WxDxH): 580 x 450 x 120mm

Main Bowl Size (WxDxH): 340 x 400 x 190mm

Small Bowl Size (WxDxH): 160 x 300 x 120mm

Material: High Grade Stainless Steel

Steel Thickness: 0.8mm Guage

**DXF** File

The DXF file can be obtained by either calling **0845 257 0656** or email **dxf@bluci.com** 