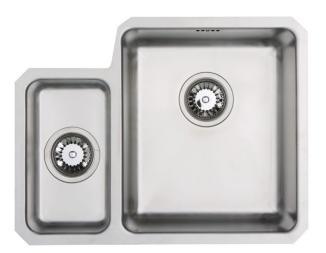

## ORBIT 01 UNDERMOUNT 1.5 BOWL SINK

CODE: ORBIT01/U

## **Product Information**

Minimum Base Unit: 600mm

Dimensions (WxDxH): 580 x 450 x 120mm

Main Bowl Size (WxDxH): 340 x 400 x 190mm

Small Bowl Size (WxDxH): 160 x 300 x 120mm

Material: High Grade Stainless Steel