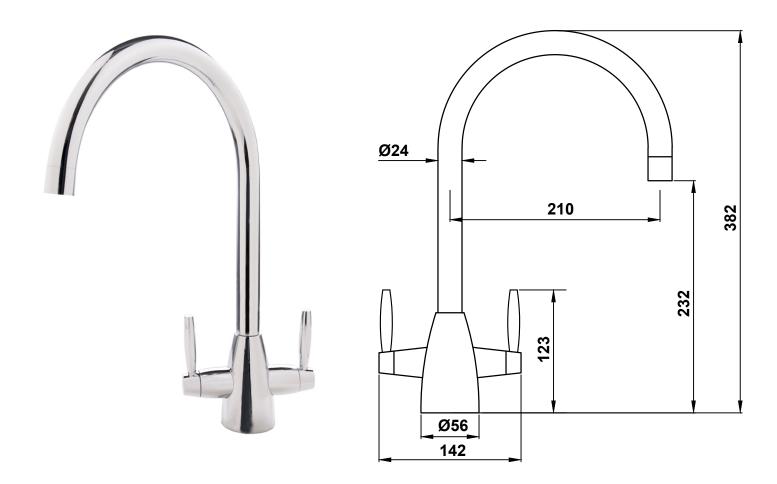

## RIENZA TWIN LEVER KITCHEN TAP

CODE: BLU935

## **Product Information**

Operating Pressure: MIN 0.3 Bar

Overall Height: 382mm

Reach: 210mm

Height To Under Spout: 232mm

Base Diameter: 56mm

All dimensions are subject to change without notice. Please check the actual product for exact measurements. No liability will be accepted for incorrect or out of date measurements.