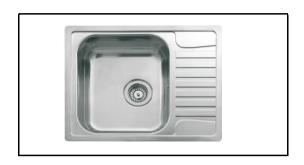

## **Specification**

| Description            | SINGLE BOWL INSET          |
|------------------------|----------------------------|
| Colour                 | STAINLESS STEEL            |
| Finish                 | POLISHED                   |
| No. Of Bowls           | 1                          |
| Welded or Pressed      | PRESSED                    |
| Gauge of Steel         | 0.9                        |
| Fitting Methods        | INSET                      |
| Handing Options        | UNDRILLED UNLESS REQUESTED |
| Waste Kit Included     | YES                        |
| Clips & Seals Included | YES                        |
| Waste Specifications   | 90MM BSW                   |
| Overflow               | IN MAIN BOWL               |
| Tap Hole Cover         | N/A                        |
| Tap Hole Size          | N/A                        |
| Warranty               | 10 YEARS WARRANTY          |
| <del>-</del>           | luo.                       |
| Template               | NO                         |