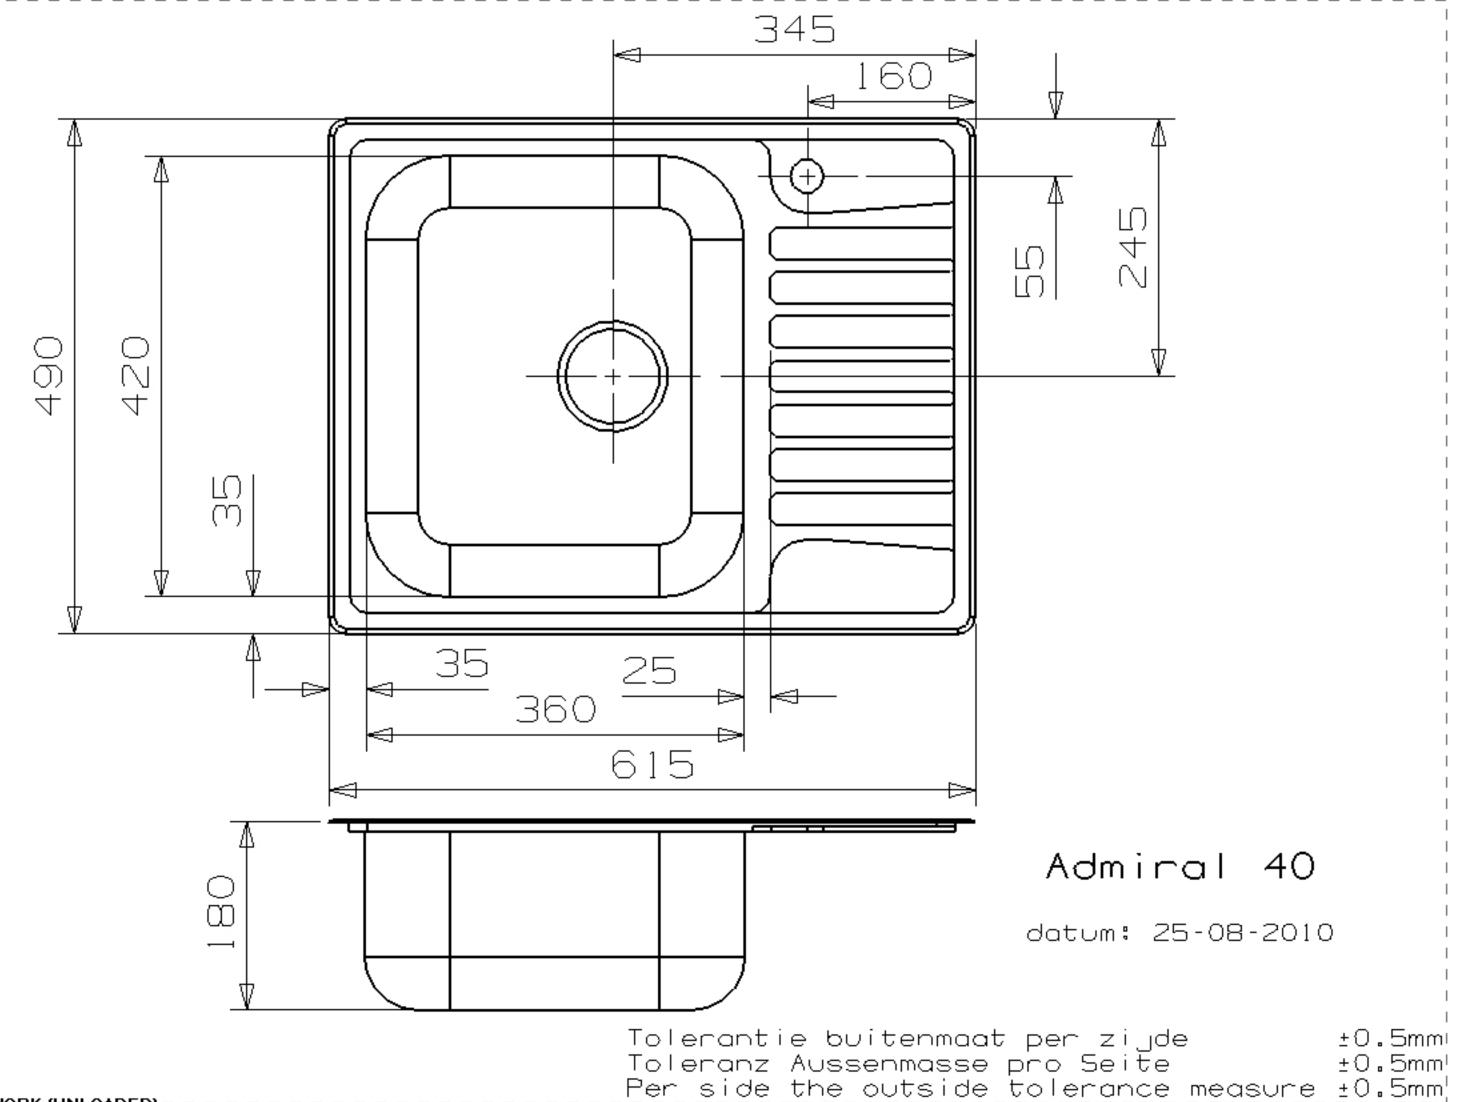

| Sink Dimensions (mm)                                                                                    | 615 X 490 X 180                    |
|---------------------------------------------------------------------------------------------------------|------------------------------------|
| Bowl Dimensions (mm)                                                                                    | 360 X 420 X 180                    |
| Half Bowl Dimensions (mm)                                                                               | N/A                                |
| Cut Out Size (mm)                                                                                       | 605 X 480                          |
| Product Weight (kg)                                                                                     | 4                                  |
| Packed Weight (kg)                                                                                      | 8                                  |
| Packed Dimensions (mm)                                                                                  | 690 X 540 X 260                    |
| To Fit Cabinet                                                                                          | 600+                               |
| <u>Accessories</u>                                                                                      | Holland Codes                      |
| Wooden Channing Board                                                                                   | 04445                              |
| Wooden Chopping Board                                                                                   | S1145                              |
| Polythene Chopping Board                                                                                | N/A                                |
|                                                                                                         |                                    |
| Polythene Chopping Board                                                                                | N/A                                |
| Polythene Chopping Board  Plastic Basket                                                                | N/A                                |
| Polythene Chopping Board  Plastic Basket  Steel Basket                                                  | N/A<br>N/A<br>R1190                |
| Polythene Chopping Board  Plastic Basket  Steel Basket  Plastic Colander                                | N/A N/A R1190 R1035                |
| Polythene Chopping Board  Plastic Basket  Steel Basket  Plastic Colander  Steel Colander                | N/A  N/A  R1190  R1035  N/A        |
| Polythene Chopping Board  Plastic Basket  Steel Basket  Plastic Colander  Steel Colander  Plate Drainer | N/A  N/A  R1190  R1035  N/A  R1054 |