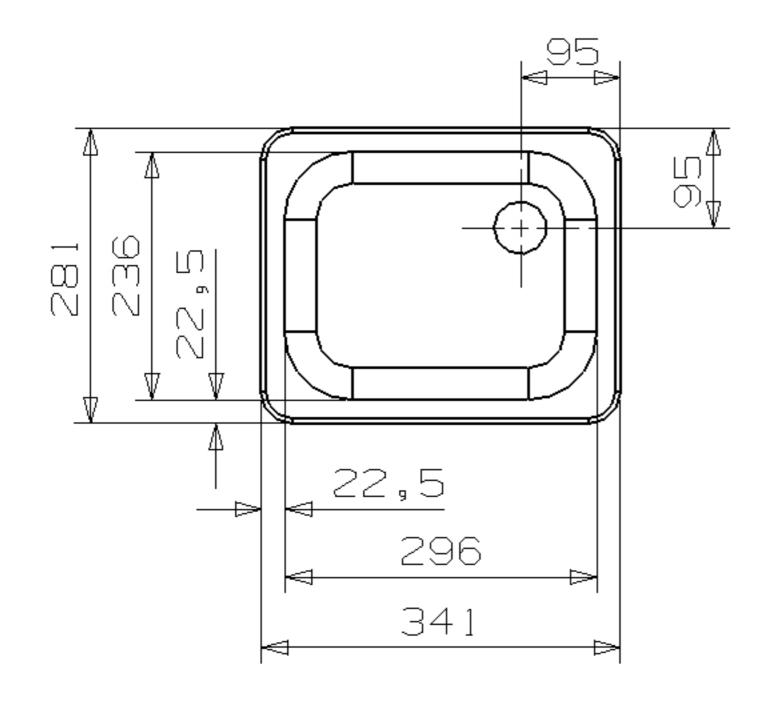

R18 2330

datum: 05-04-2012

Tolerantie buitenmaat per zijde ±0.5mmi Toleranz Aussenmasse pro Seite ±0.5mm! Per side the outside tolerance measure ±0.5mm;

10 YEAR

| Template                  | NO                |
|---------------------------|-------------------|
| Sink Dimensions (mm)      | 341 X 281 X 150   |
| Bowl Dimensions (mm)      | 296 X 236         |
| Half Bowl Dimensions (mm) | N/A               |
| Cut Out Size (mm)         | 325 X 265         |
| Product Weight (kg)       | 0.5               |
| Packed Weight (kg)        | 1                 |
| Packed Dimensions (mm)    | 355 x 400 x 160mm |
| To Fit Cabinet            | 400+              |