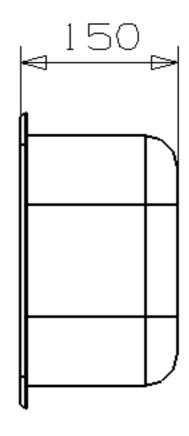

10 YEAR

| Template                  | NO                |
|---------------------------|-------------------|
| Sink Dimensions (mm)      | 341 X 281 X 150   |
| Bowl Dimensions (mm)      | 296 X 236         |
| Half Bowl Dimensions (mm) | N/A               |
| Cut Out Size (mm)         | 325 X 265         |
| Product Weight (kg)       | 0.5               |
| Packed Weight (kg)        | 1                 |
| Packed Dimensions (mm)    | 355 x 400 x 160mm |
| To Fit Cabinet            | 400+              |