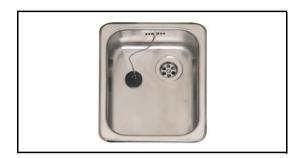

## **Specification**

Warranty

| Description            | SINGLE BOWL SINK WITHOUT OVERFLOW                         |
|------------------------|-----------------------------------------------------------|
| Colour                 | CHROME                                                    |
| Finish                 | POLISHED                                                  |
| No. Of Bowls           | 1                                                         |
| Welded or Pressed      | PRESSED                                                   |
| Gauge of Steel         | 0.9                                                       |
| Fitting Methods        | INSET                                                     |
| Handing Options        | N/A                                                       |
| Waste Kit Included     | YES                                                       |
| Clips & Seals Included | YES                                                       |
| Waste Specifications   | 50MM                                                      |
| Overflow               | R18 2330 OSK: with overflow / R18 2330 OSK-H: no overflow |
| Tap Hole Cover         | N/A                                                       |
| Tap Hole Size          | N/A                                                       |