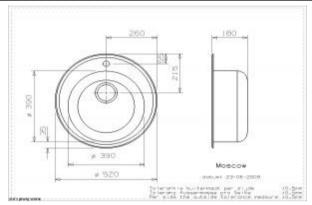

No. Of Bowls

Welded or Pressed PRESSED

Gauge of Steel 0.9

Fitting Methods INSET

Handing Options N/A

Waste Kit Included YES

Clips & Seals Included YES

Waste Specifications 90MM

Overflow Moscow: with overflow / Moscow-H: no overflow

Tap Hole Cover N/A

Tap Hole Size N/A

Warranty 10 YEAR

| Template                  | NO                |
|---------------------------|-------------------|
| Sink Dimensions (mm)      | 520 X 520 X 180   |
| Bowl Dimensions (mm)      | 390 X 390         |
| Half Bowl Dimensions (mm) | N/A               |
| Cut Out Size (mm)         | 410               |
| Product Weight (kg)       | 2.8               |
| Packed Weight (kg)        | 4.2               |
| Packed Dimensions (mm)    | 530 X 525 X 185mm |
| To Fit Cabinet            | 450+              |