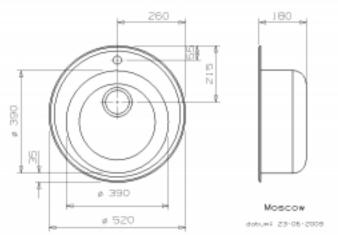

No. Of Bowls

Welded or Pressed PRESSED

Gauge of Steel 0.9

Fitting Methods INSET

Handing Options N/A

Waste Kit Included YES

Clips & Seals Included YES

Waste Specifications 90MM

Overflow Moscow: with overflow / Moscow-H: no overflow

Tap Hole Cover N/A

Tap Hole Size N/A

Warranty 10 YEAR

| Template                  | NO                |
|---------------------------|-------------------|
| Sink Dimensions (mm)      | 520 X 520 X 180   |
| Bowl Dimensions (mm)      | 390 X 390         |
| Half Bowl Dimensions (mm) | N/A               |
| Cut Out Size (mm)         | 410               |
| Product Weight (kg)       | 2.8               |
| Packed Weight (kg)        | 4.2               |
| Packed Dimensions (mm)    | 530 X 525 X 185mm |
| To Fit Cabinet            | 450+              |