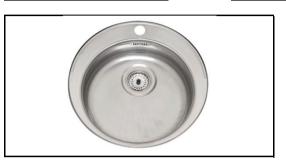

## **Specification**

| Description | SINGLE ROUND BOWL SINK WITHOUT OVERFLOW |
|-------------|-----------------------------------------|
|             |                                         |

Colour

Finish POLISHED