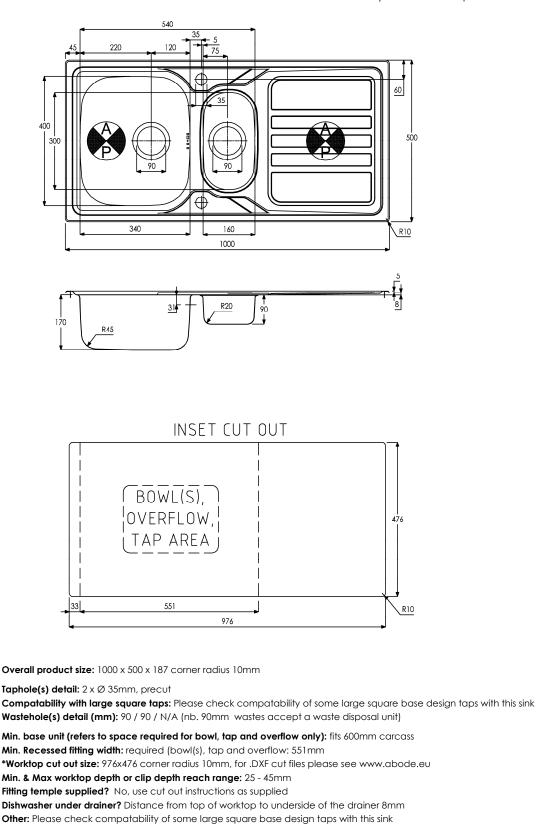

## Mikro 1.5 Bowl & drainer

\*Important, fabricator / installer notes for undermount sinks:

The cut out size indicated is aligned with outside edge of the bowl top radius (see example below).

You should confirm with your client if the worksurface cutout is to be cut flush, inside or outside this suggested perimeter shape & size.

If you create the cutout smaller or larger than the indicated size then the fit of the accessories may be affected and should be physically checked.

#### General:

All details are provided in good faith but do not include the tolerances of the material or manufacturing process.

We request that a test cutout is made in scrap timber and checked against the actual sink to be installed before committing to cutting the final worksurface.

Abode can not accept liability for problems or costs incurred by failure to follow this request.

Note: the dimensions on ceramic fireclay products are subject to wider tolerances due to the nature of this natural material and the firing process.

CAD cutout files can be downloaded from www.abode.eu

Bowl 3:

Bowl details: (sizes in mm unless specified otherwise)

Bowl 1 (typically main bowl):

### Bowl 2 (typically $\frac{1}{2}$ or $\frac{3}{4}$ bowl):

| Bowl 1 size L x W x D (mm): 340 x 400 x 170 | Bowl 2 size L x W x D (mm): 160 x 300 x 90 | Bowl 3 size L x W x D (mm): N/A x N/A x N/A |
|---------------------------------------------|--------------------------------------------|---------------------------------------------|
| Bowl 1 construction: Pressed, 0.70mm        | Bowl 2 construction: Pressed, 0.70mm       | Bowl 3 construction: N/A, N/Amm             |
| Bowl 1 floor radius (mm): 45                | Bowl 2 floor radius (mm): 20               | Bowl 3 floor radius (mm): N/A               |
| Bowl 1 Wastehole diameter (mm): 90          | Bowl 2 Wastehole diameter (mm): 90         | Bowl 3 Wastehole diameter (mm): N/A         |
| Bowl 1 overflow: Slotted, barcode pattern   | Bowl 2 overflow: N/A                       | Bowl 3 overflow: N/A                        |
| Bowl 1 texture: Unbrushed / satin           | Bowl 2 texture: Unbrushed / satin          | Bowl 3 texture: N/A                         |
| Bowl 1 apx. volume (litres): 13.70          | Bowl 2 apx. volume (litres): 3.90          | Bowl 3 apx. volume (litres): N/A            |