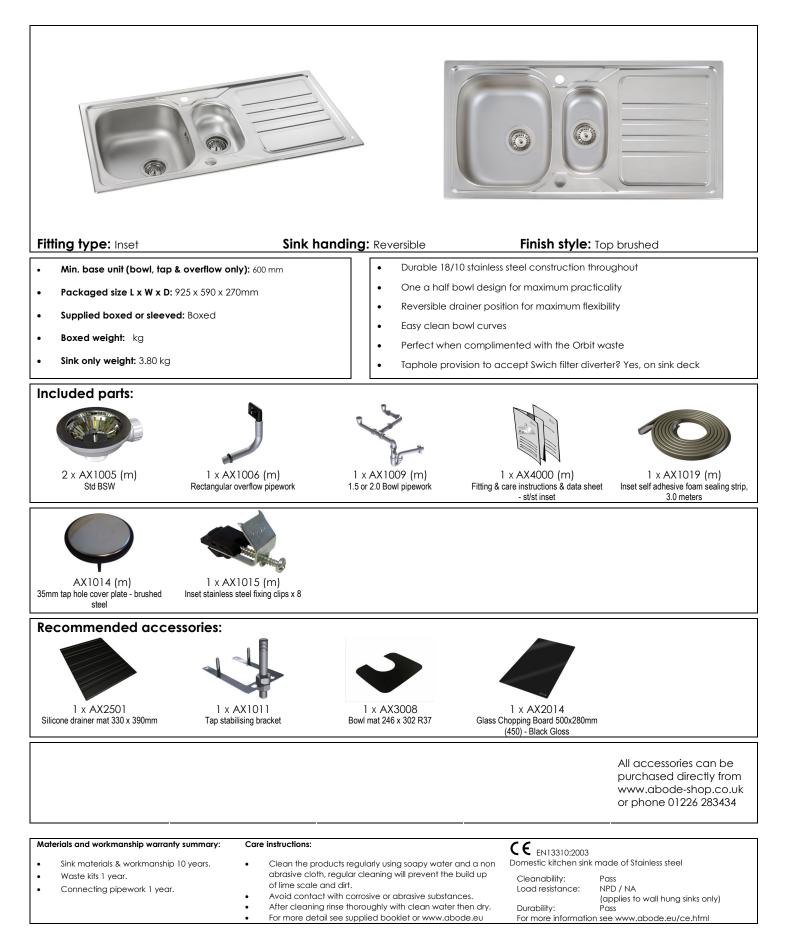

# abode

## Mikro 1.5 Bowl & drainer







\*Important, fabricator / installer notes for undermount sinks:

The cut out size indicated is aligned with outside edge of the bowl top radius (see example below).



You should confirm with your client if the worksurface cutout is to be cut flush, inside or outside this suggested perimeter shape & size.

If you create the cutout smaller or larger than the indicated size then the fit of the accessories may be affected and should be physically checked.

#### General:

All details are provided in good faith but do not include the tolerances of the material or manufacturing process.

We request that a test cutout is made in scrap timber and checked against the actual sink to be installed before committing to cutting the final worksurface.

Abode can not accept liability for problems or