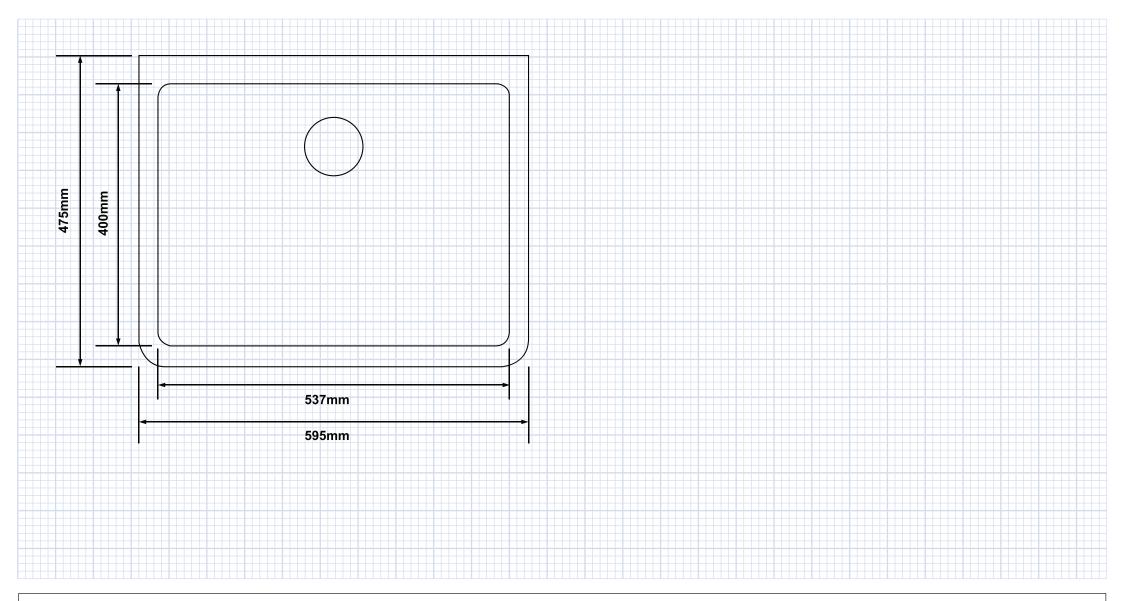

## VECCHIO G2 1.0 BOWL BELFAST SINK

#### CODE: VECCHIO G2

All dimensions are subject to change without notice. Please check the actual product for exact measurements. No liability will be accepted for incorrect or out of date measurements.

### **Product Information**

Dimensions (WxDxH): **595 x475 x 225 mm** 

Bowl Size (WxDxH): 536x 400 x 195mm

Material: Fireclay Ceramic

Finish: Gloss White