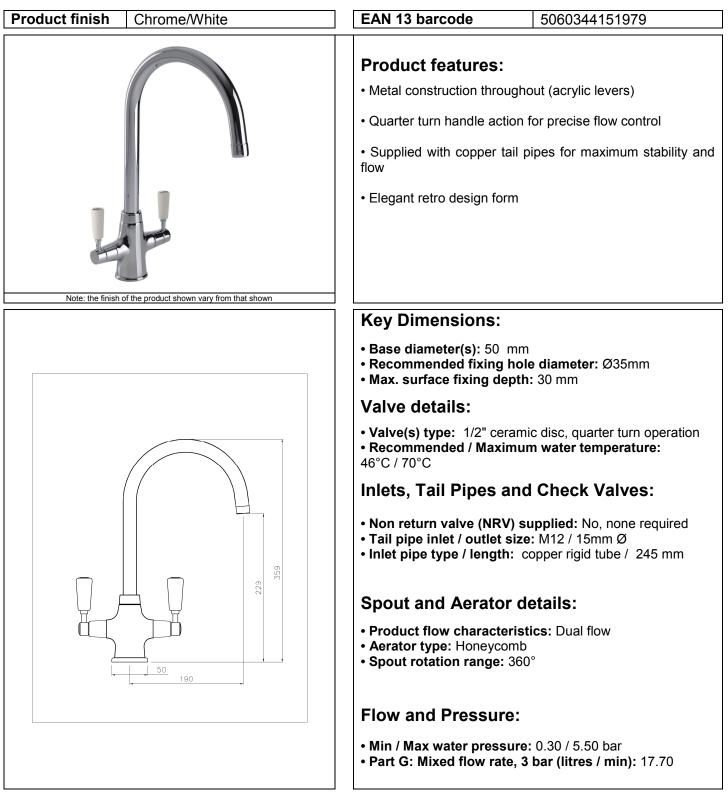

# ACT2076 NENBRO/CH

### Traditional Monobloc

#### Warranty Summary (Full details available on request):

- Materials and workmanship defects warranted for year(s)
- Valves and working parts warranted for year(s)
- Surface warranty defects warranted for year(s)
- O-rings, hoses & gaskets warranted for year(s)

#### Care instructions:

- Clean the mixers and showers regularly, using a mild washing up detergant, do not use any other cleaners.
- Regular cleaning will prevent the build up of lime scale and dirt.
- After cleaning rinse thoroughly with clean water to remove any residue
- Residues of sink & worktop cleaners can also cause damage rinse the product with clean water after using, avoid contact with any abrasives