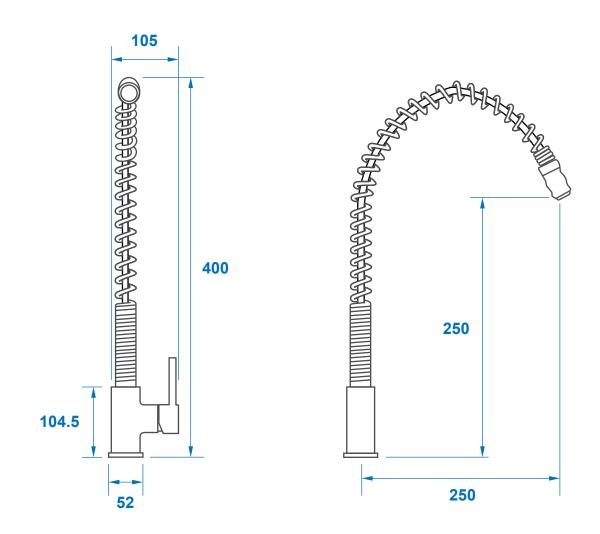

## CAMAYA FLEXIBLE HOSE PULL OUT TAP

CODE: CAMAYA

All dimensions are subject to change without notice. Please check the actual product for exact measurements. No liability will be accepted for incorrect or out of date measurements.

## CAMAYA FLEXIBLE HOSE PULL OUT TAP

CODE: CAMAYA