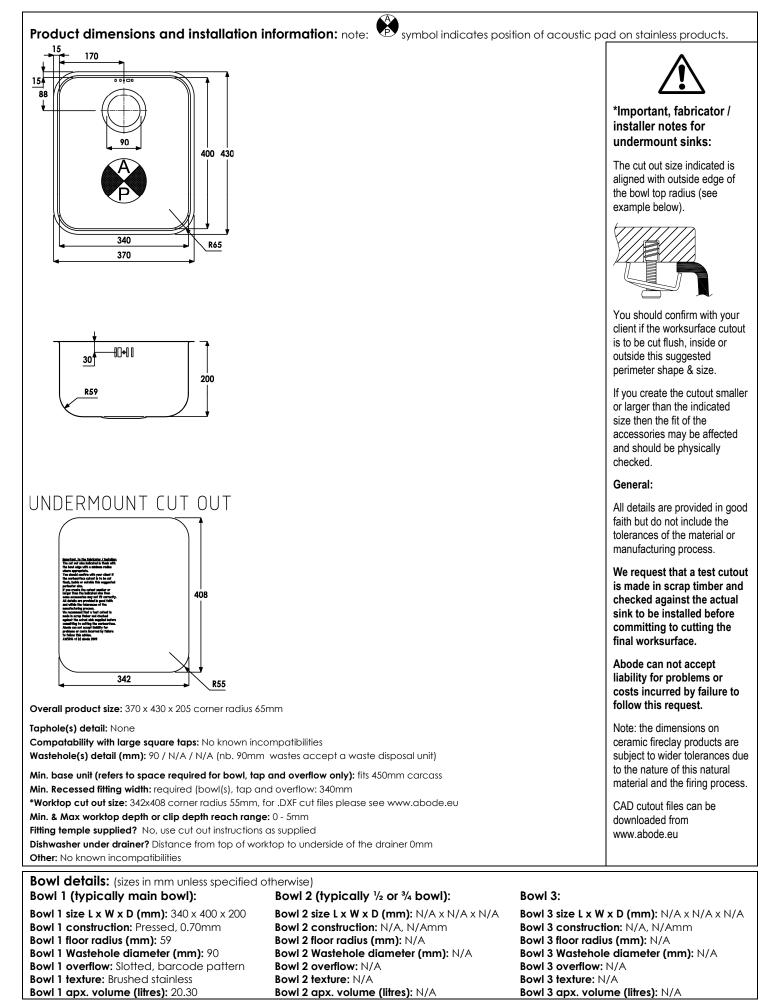

## Matrix R50

| 1++1   | ing type: Undermount                                             |                                           | Sink handi | <b>na:</b> Not F | anded             | Finish str                                        | yle: Brushe  | ed steel                                                                                       |
|--------|------------------------------------------------------------------|-------------------------------------------|------------|------------------|-------------------|---------------------------------------------------|--------------|------------------------------------------------------------------------------------------------|
|        | Min. base unit (bowl, tap & over                                 | low only): 450 mr                         |            | ng: Not r        |                   | rinish steel                                      |              |                                                                                                |
|        | Packaged size L x W x D: 590 x 5                                 |                                           |            | •                | Light brushed ste |                                                   | -0.          |                                                                                                |
|        | Supplied boxed or sleeved: Boxed                                 |                                           |            | •                |                   | accept larger cookw                               | /are         |                                                                                                |
|        | Boxed weight: 4.32 kg                                            |                                           |            | •                | Easy clean bowl   |                                                   | iod as stand | ard                                                                                            |
|        | Sink only weight: 1.90 kg                                        |                                           |            | •                |                   | ury Orbit waste suppli<br>n to accept Swich filte |              | ara<br>No, Fit through worktop                                                                 |
|        |                                                                  |                                           |            |                  |                   |                                                   |              |                                                                                                |
|        |                                                                  |                                           |            |                  |                   |                                                   |              |                                                                                                |
|        | Commended accessori<br>1 x AX2501<br>one drainer mat 330 x 390mm | es:<br>1 x AX3009<br>30wl mat 239 x 299 R |            |                  | k - Green & grey  |                                                   |              |                                                                                                |
| Silico | 1 x AX2501                                                       | 1 x AX3009<br>Bowl mat 239 x 299 R        | 5 High & I |                  | k - Green & grey  | CE EN133102                                       | סו<br>       | Il accessories can be<br>urchased directly from<br>ww.abode-shop.co.uk<br>r phone 01226 283434 |