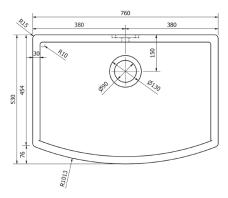

Large bow fronted single bowl sink with  $3\frac{1}{2}$  inch waste outlet to accommodate basket strainer or waste disposer. Round overflow.

 Dimensions:
 760 × 530 × 255mm

 Weight:
 63.00 kg

Product Code:SCWT760WHWhiteSCWT760PNBiscuit