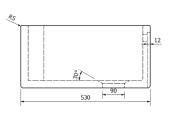

Large bow fronted single bowl sink with  $3\frac{1}{2}$  inch waste outlet to accommodate basket strainer or waste disposer. Round overflow.

 Dimensions:
 760 × 530 × 255mm

 Weight:
 63.00 kg

Product Code:SCWT760WHWhiteSCWT760PNBiscuit