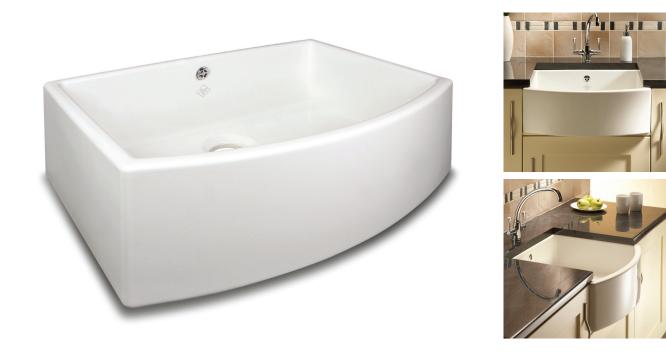

## WATERSIDE 800

The Classic Waterside 800 is the perfect focal point of any elegant kitchen. Offering a spacious bowl finished with a fabulous high gloss, the Waterside is at home in both traditional and modern settings.

Large bow fronted single bowl sink with  $3\frac{1}{2}$  inch waste outlet to accommodate basket strainer or waste disposer. Round overflow.

 Dimensions:
 760 × 530 × 255mm

 Weight:
 63.00 kg

Product Code:SCWT760WHWhiteSCWT760PNBiscuit