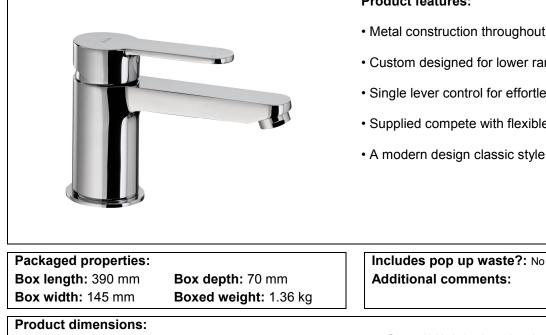

## Product features:

- Metal construction throughout
- Custom designed for lower range pressures
- Single lever control for effortless single handed control
- Supplied compete with flexible tail pipes for fast simple fitting
- A modern design classic style