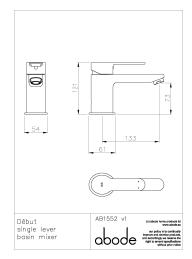

- Overall Height / projection: 121 mm
- Exit reach: 133 mm
- Exit height: 73 mm
- Centre distance(s): N/A mm
- Base diameter(s): 54 x 61 mm
- Product mounted where: Surface
- Recommended hole diameter: 35 mm
- Min. fitting depth required: n/a mm
- Max. surface depth: 45 mm