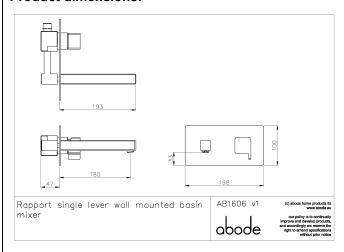

### **Product dimensions:**

• Overall Height / projection: 193 mm

• Exit reach: 180 mm • Exit height: 33 mm

• Centre distance(s): n/a mm

• Base diameter(s): 198 x 100 mm • Product mounted where: Wall

• Recommended hole diameter: 175 x 70 mm • Min. fitting depth required: 47 - 64 mm

• Max. surface depth: n/a mm