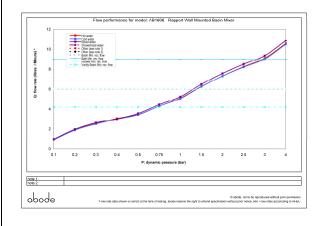

## **Product flow characteristics:**

- Min / Max water pressure: 0.5 / 5.5 bar • Part G mixed flow rate at 3 bar (I/m): 16.4
- Max water temperature: 70° C
- Product flow characteristics: Single flow
- Aerator type: Neoperl honeycomb, laminar, white screen
- Includes output diverter?: N/A
- Control valve type: Single lever (35mm)
- Non return valve position: n/a • Mesh particle filter size: n/a • Inlet / outlet size: 1/2" F / n/a • Inlet type / length: Fixed / n/a mm
- Shower hose type / length: N/a / n/a