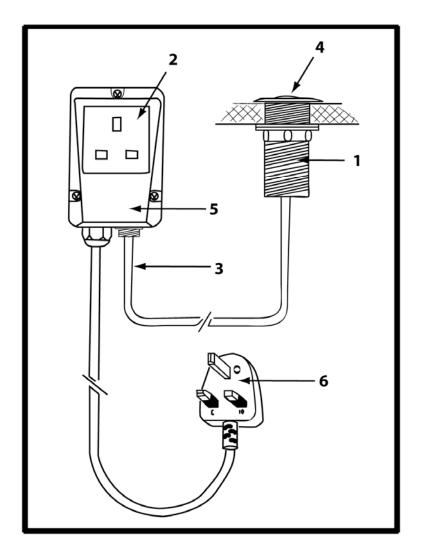

## AIR SWITCH FOR FOOD WASTE DISPOSER INSTALLATION INSTRUCTIONS

The air switch is supplied in six parts:

- 1. Bellow
- 4. Push button 5. Switch Box
- 2. Socket 5. Switch
- 3. Soft Tube 6. Plug with card

To install the air switch, first drill a 16mm hole into your work surface or sink at the most convenient place for use. To fit the bellow, undo the back nut and washer. Fit the bellows through the hole you have drilled. Fit the washer and back nut to the bellow and hand tighten only.

Take the rubber tube and push into the spigot at the bellows.

Take the other end and push into the switch box.

Insert plug from food waste disposer into switch box.

Insert air switch plug into a convenient 13Amp main socket.