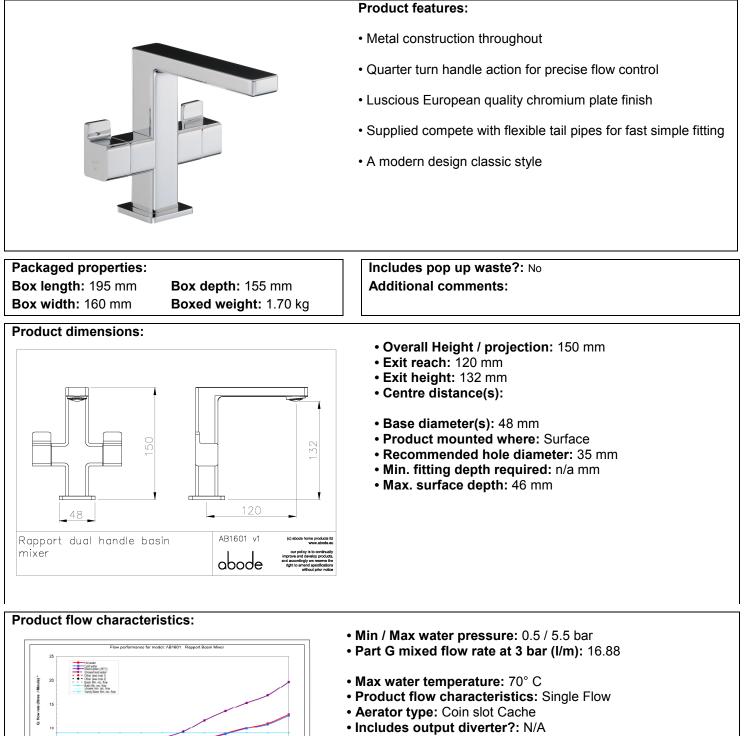

- Control valve type: M20 QT CD ()
- Non return valve position: h&c inlet
- Mesh particle filter size: N/A
- Inlet / outlet size: 1/2" M / M10
- Inlet type / length: Flexi / 370 mm
- Shower hose type / length: N/A / N/A
- Warranty Summary (Full details available on request):
- Materials and workmanship defects warranted for 5 years
- Valves and working parts warranted for 5 years