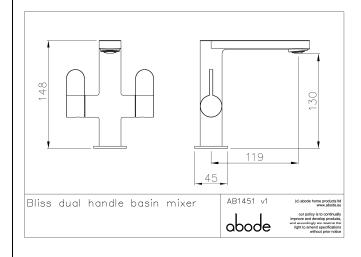

## Product dimensions:

full details are available on request, errors & omissions excepted.

Overall Height / projection: 148 mm

• Product mounted where: Surface • Recommended hole diameter: 35 mm • Min. fitting depth required: n/a mm

• Exit reach: 119 mm • Exit height: 130 mm

• Centre distance(s): n/a mm

• Max. surface depth: 50 mm

• Base diameter(s): 45 mm