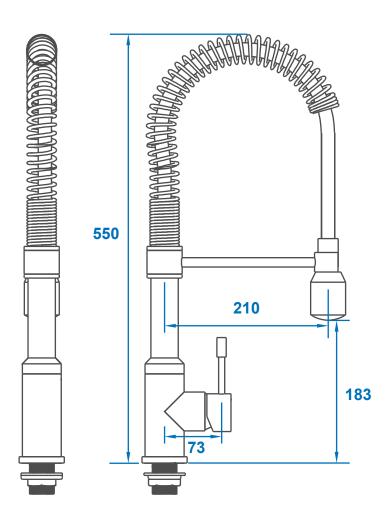

### AQUADA SINGLE LEVER KITCHEN TAP

CODE: AQUADA

All dimensions are subject to change without notice. Please check the actual product for exact measurements. No liability will be accepted for incorrect or out of date measurements.