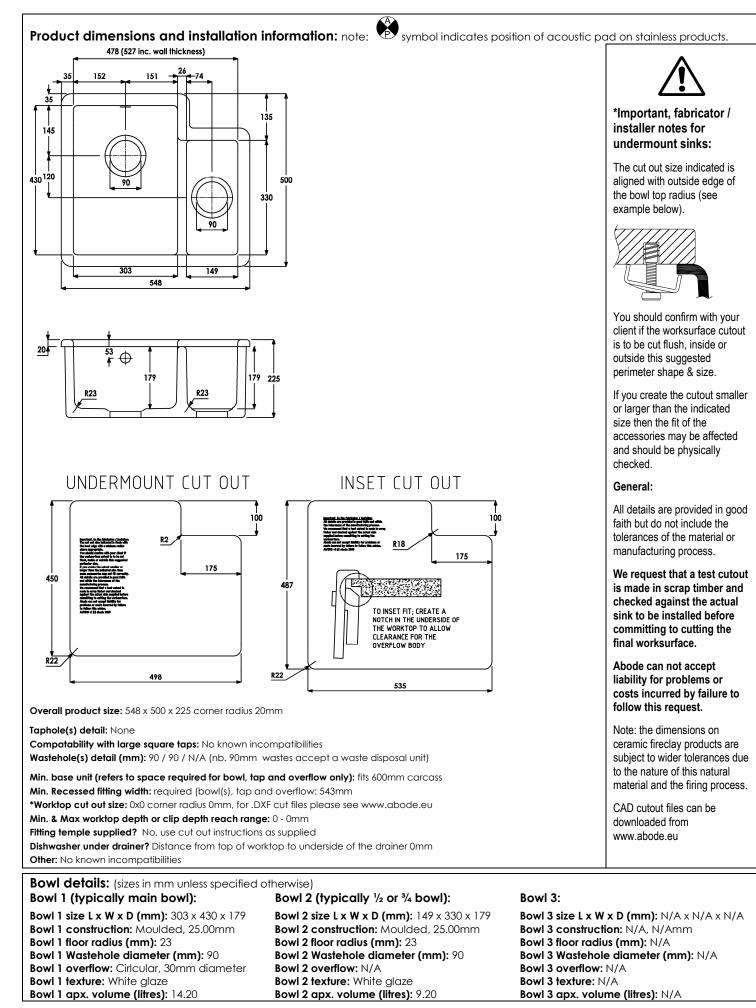

## Matrix CR25 1.5 Bowl no drainer

| Titting type: Undermount or         Min. base unit (bowl, tap & ov         Packaged size L x W x D: 705 :         Supplied boxed or sleeved: Ba         Boxed weight: 44.20 kg         Sink only weight: 39.08 kg | <b>erflow only):</b> 600 mm<br>< 620 x 360mm | <ul> <li>Hand finished qual</li> <li>Model can be und</li> <li>Comfortably fits in</li> <li>90mm waste in hal</li> </ul> | Finish style: White glaze<br>de fireclay construction throughout<br>ity<br>lermounted or inset fitted<br>a 600 base cabinet<br>f bowl to accept a waste disposer<br>o accept Swich filter diverter? No, Fit through worktop |
|-------------------------------------------------------------------------------------------------------------------------------------------------------------------------------------------------------------------|----------------------------------------------|--------------------------------------------------------------------------------------------------------------------------|-----------------------------------------------------------------------------------------------------------------------------------------------------------------------------------------------------------------------------|
| ncluded parts:<br>2 x AX1002 (m)<br>90mm (1.5") Orbit manual basket<br>strainer waste - long bolt                                                                                                                 | 1 x AX1007 (m)<br>Round overflow pipework    | 1 x AX1009 (m)<br>1.5 or 2.0 Bowl pipework Fittin                                                                        | 1 x AX4003 (m)       1 x AX4002 (m)         g & care instructions & data sheet       - ceramic undermount         - ceramic undermount       - ceramic inset                                                                |
|                                                                                                                                                                                                                   |                                              |                                                                                                                          |                                                                                                                                                                                                                             |
| Recommended accesso<br>1 x AX2501<br>Silicone drainer mat 330 x 390mm                                                                                                                                             | 1 x AX3000                                   | 1 x AX2502 or AX2503<br>igh & Dry drainer rack - Green & grey<br>or White & grey                                         |                                                                                                                                                                                                                             |