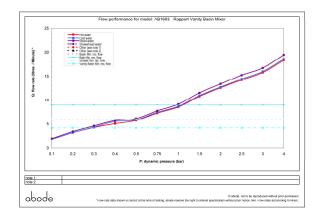

# **Product flow characteristics:**

- Min / Max water pressure: 0.4 / 5.5 bar • Part G mixed flow rate at 3 bar (I/m): 16.74
- Max water temperature: 70° C
- Product flow characteristics: Single flow
- Aerator type: Neoperl honeycomb, laminar, white screen
- Includes output diverter?: N/A
- Control valve type: Single lever (35mm)
- Non return valve position: n/a • Mesh particle filter size: n/a Inlet / outlet size: 1/2" F / M10
- Inlet type / length: Flexi / 355mm & 350mm mm
- Shower hose type / length: N/a / n/a