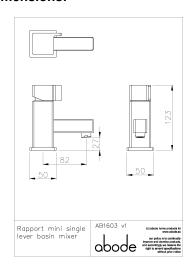

### **Product dimensions:**

• Overall Height / projection: 123 mm

• Exit reach: 82 mm • Exit height: 27 mm

• Centre distance(s): n/a mm

• Base diameter(s): 50 mm

• Product mounted where: Surface • Recommended hole diameter: 35 mm • Min. fitting depth required: n/a mm

• Max. surface depth: 52 mm