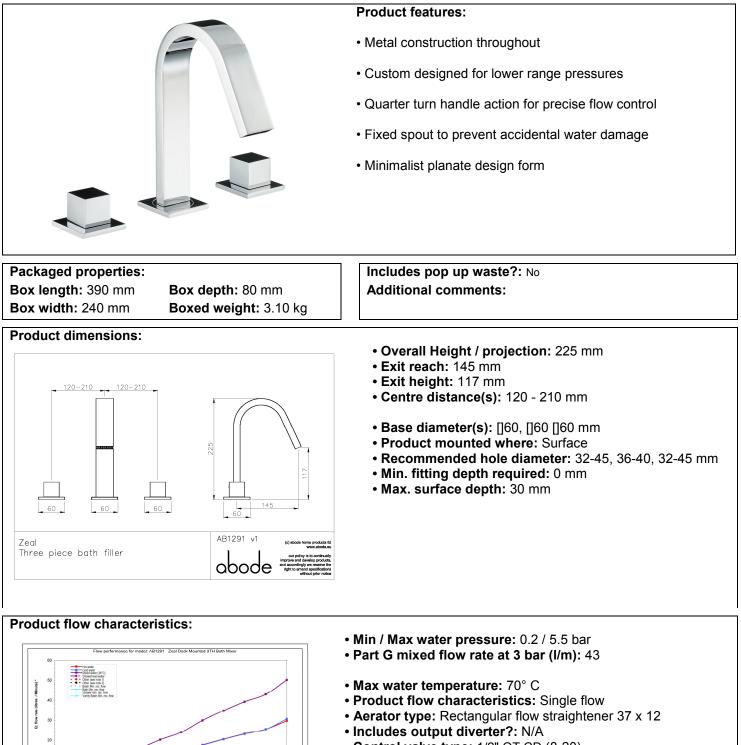

## abode



- Control valve type: 1/2" QT CD (8-20)
- Non return valve position: no
- Mesh particle filter size: n/a

Care instructions:

- Inlet / outlet size: 3/4" F / M12 (extended head)
- Inlet type / length: Flexi / 420 mm

Regular cleaning will prevent the build up of lime scale and dirt

• Shower hose type / length: N/a / n/a

Warranty Summary (Full details available on request):

- Materials and workmanship defects warranted for 5 years
- Valves and working parts warranted for 5 years
  Surface warranty defects warranted for 1 year

note 1

obode

- Surface warranty defects warranted for 1 year
- O-rings, hoses & gaskets warranted for 1 year
- After cleaning rinse thoroughly with clean water to remove any cleaner residue Residues of liquid soaps, shampoos and shower foams can also cause dama