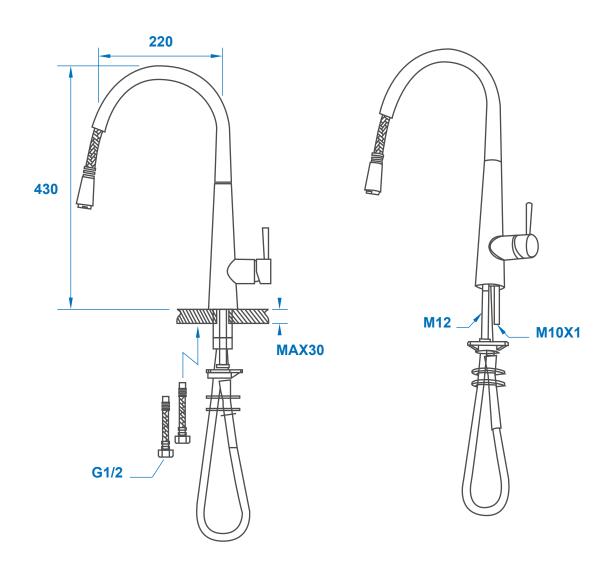

## REGINOX

### VIRAGE SINGLE LEVER KITCHEN TAP

CODE: VIRAGE

All dimensions are subject to change without notice. Please check the actual product for exact measurements. No liability will be accepted for incorrect or out of date measurements.