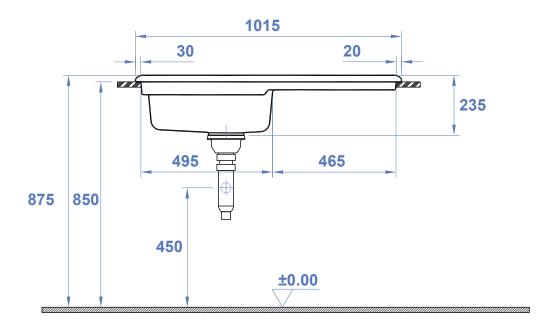

Clips & Seals Included NOT USED

Waste Specifications 90MM BSW

Overflow IN BOWL

Tap Hole Size35MM PUNCH THROUGH HOLE

Warranty 10 YEARS WARRANTY

**Template** YES

Sink Dimensions (mm) 1000 X 525 X 200

Bowl Dimensions (mm) 495 X 525 X 200

Cut Out Size (mm) 980 X 495

Product Weight (kg) 31

Packed Weight (kg) 34

Packed Dimensions (mm) 1090 X 630 X 260

To Fit Cabinet 600+