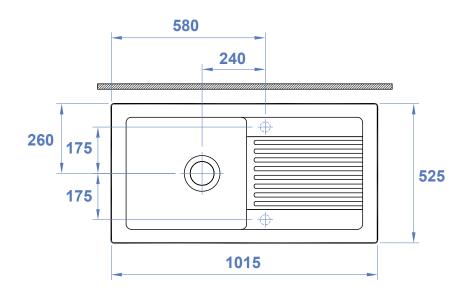

Clips & Seals Included NOT USED

Waste Specifications 90MM BSW

Overflow IN BOWL

Tap Hole Size35MM PUNCH THROUGH HOLE

Warranty 10 YEARS WARRANTY

**Template** YES

Sink Dimensions (mm) 1000 X 525 X 200

Bowl Dimensions (mm) 495 X 525 X 200

Cut Out Size (mm) 980 X 495

Product Weight (kg) 31

Packed Weight (kg) 34

Packed Dimensions (mm) 1090 X 630 X 260

To Fit Cabinet 600+