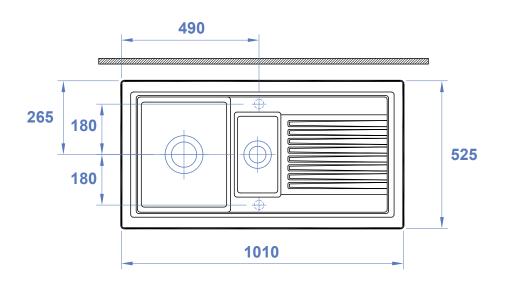

## REGINOX RL401CB CERAMIC SINK

CODE: RL401CB

All dimensions are subject to change without notice. Please check the actual product for exact measurements. No liability will be accepted for incorrect or out of date measurements.

## SPECIFICATION

| Description               | 1.5 CERAMIC BOWL & DRAINER |
|---------------------------|----------------------------|
| Colour                    | BLACK                      |
| Finish                    | GLAZED                     |
| No. Of Bowls              | 2                          |
| Fitting Methods           | INSET ONLY                 |
| Handing Options           | REVERSIBLE                 |
| Waste Kit Included        | YES                        |
| Clips & Seals Included    | NOT USED                   |
| Waste Specifications      | 2 X BASKET STRAINER WASTE  |
| Overflow                  | YES                        |
| Tap Hole Size             | 35MM PUNCH THROUGH         |
| Warranty                  | 10 YEARS WARRANTY          |
| Template                  | YES                        |
| Sink Dimensions (mm)      | 1000 X 520 X 180           |
| Bowl Dimensions (mm)      | 420 X 330 X 180            |
| Half Bowl Dimensions (mm) | 155 X 285 X 150            |
| Cut Out Size (mm)         | 980 X 495                  |
| Product Weight (kg)       | 35                         |
| Packed Weight (kg)        | 39                         |
| Packed Dimensions (mm)    | 1090 X 630 X 260           |
| To Fit Cabinet            | 1000                       |
|                           |                            |