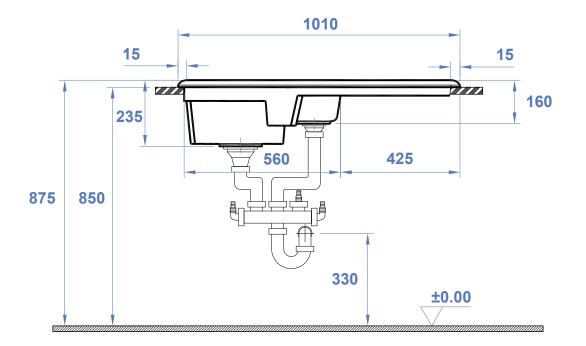

## REGINOX RL401CB CERAMIC SINK

CODE: RL401CB

All dimensions are subject to change without notice. Please check the actual product for exact measurements. No liability will be accepted for incorrect or out of date measurements.

## SPECIFICATION

| Description               | 1.5 CERAMIC BOWL & DRAINER |
|---------------------------|----------------------------|
| Colour                    | BLACK                      |
| Finish                    | GLAZED                     |
| No. Of Bowls              | 2                          |
| Fitting Methods           | INSET ONLY                 |
| Handing Options           | REVERSIBLE                 |
| Waste Kit Included        | YES                        |
| Clips & Seals Included    | NOT USED                   |
| Waste Specifications      | 2 X BASKET STRAINER WASTE  |
| Overflow                  | YES                        |
| Tap Hole Size             | 35MM PUNCH THROUGH         |
| Warranty                  | 10 YEARS WARRANTY          |
| Template                  | YES                        |
| Sink Dimensions (mm)      | 1000 X 520 X 180           |
| Bowl Dimensions (mm)      | 420 X 330 X 180            |
| Half Bowl Dimensions (mm) | 155 X 285 X 150            |
| Cut Out Size (mm)         | 980 X 495                  |
| Product Weight (kg)       | 35                         |
| Packed Weight (kg)        | 39                         |
| Packed Dimensions (mm)    | 1090 X 630 X 260           |
| To Fit Cabinet            | 1000                       |
|                           |                            |