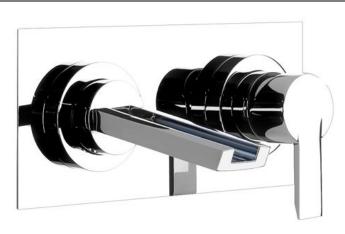

## Product features:

- Metal construction throughout
- Single lever control for effortless single handed control
- · Zen inspired contemporary design

Includes pop up waste?: No

Overall Height / projection: 100 mm