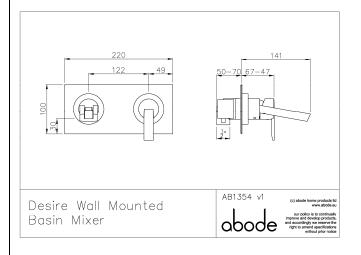

# abode

Box depth: 100 mm

Boxed weight: 2.94 kg

• Min. fitting depth required: 70 mm

• Recommended hole diameter: 200 x 80 mm

Additional comments:

• Exit reach: 141 mm

• Centre distance(s):

Base diameter(s): 62 mm
Product mounted where: Wall

Max. surface depth: 20 mm

## Packaged properties: Box length: 310 mm Box width: 250 mm

### Product dimensions: