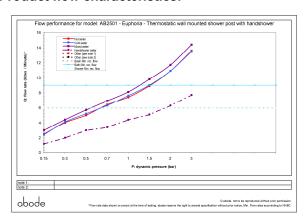

## Product flow characteristics:

- Min / Max water pressure: 1.5 / 5 bar • Part G mixed flow rate at 3 bar (I/m): 14.4
- Max water temperature: 70° C Product flow characteristics:

Aerator type:

• Includes output diverter?: Yes • Control valve type: Thermostatic ()