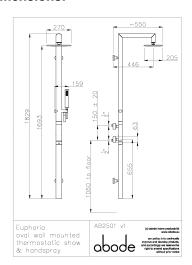

#### **Product dimensions:**

• Overall Height / projection: 1829 mm

• Exit reach: 446 mm • Exit height: 1693 mm

• Centre distance(s): 150 ± 20 mm

• Base diameter(s): 63 mm • Product mounted where: Wall · Recommended hole diameter: • Min. fitting depth required: 60 mm

• Max. surface depth: