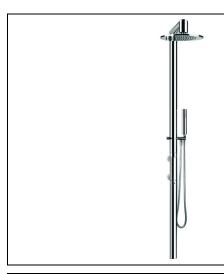

# Square Wall Mounted Thermostatic Post Shower with Hose & Shower Handset

### **Product features:**

- Metal & ABS construction
- · Leading design features requiring high pressure
- Thermostatic valve for safety & comfort
- · Single spray pattern showerhead
- · Swivel showerhead connector for maximum flexibility