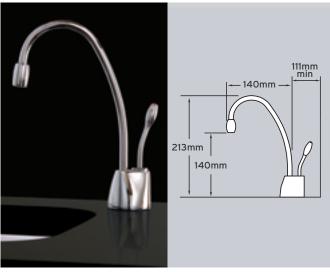

#### **Technical Specification**

GN-1100 Steaming Hot Water Tap

**Technical Specification** 

## Specification

The GN-1100 model comes complete with the following specifications.

GN-1100 - Chrome finish standard. Alternative finishes available by special order.

| Capacity                    | 2.5 Litre Stainless Steel tank dispenses<br>100 cups of 98°C water per hour                          |
|-----------------------------|------------------------------------------------------------------------------------------------------|
| Electrical                  | 220 - 240 volts A.C. 1300 watts,<br>heating element with grounded plug.<br>Requires 10 amps of power |
| Thermostat                  | Electronic, adjustable from 88°C to 98°C<br>(factory pre-set at 96°C)                                |
| Insulation                  | Meets U.L. 94HF-1 flammability specification                                                         |
| Hot Valve                   | Instant, self closing                                                                                |
| Weight                      | Approximately 4.4kg                                                                                  |
| Required<br>Hole Diameter   | 32mm - 38mm                                                                                          |
| Required<br>Supply Pressure | 172 - 862 KPa<br>(1.7 - 8.6 bar)<br>(25 - 125 psi)                                                   |