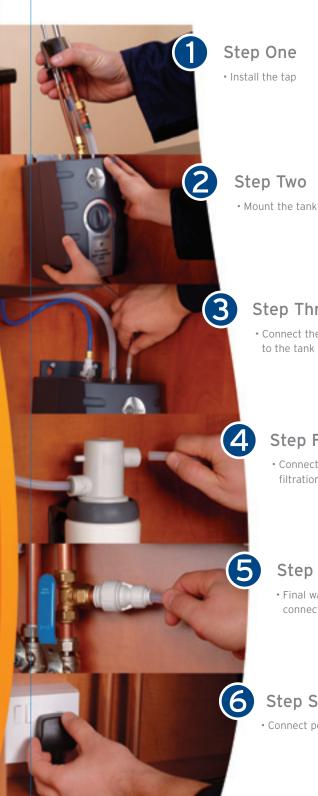

## Installation

InSinkErator's Steaming Hot Water Tap is easy to install. Simply follow six step-by-step instructions to enjoy the convenience of instant steaming hot water in your kitchen.

#### **Step Three**

• Connect the tap to the tank

#### **Step Four**

• Connect the filtration system

 Final water connection