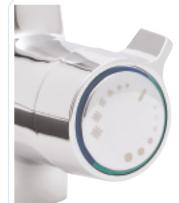

#### Features:

- Quarter Turn Ceramic Disc Valve
- Dual Flow
- Fast Fit Flexi-Tails