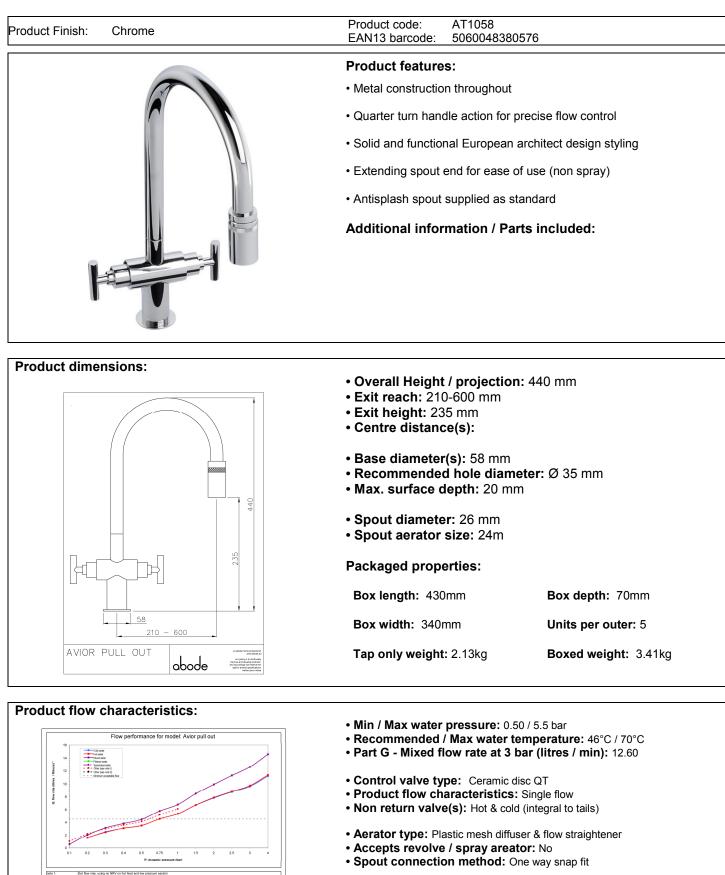

• Tail pipe inlet / outlet size: M10 / 1/2" BSP Male

• Inlet pipe type / length: flexible stainless braided hose / 270 mm